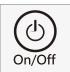

#### 2.On/Off

Press the on/off button, then the appliance starts working. The screen lights up and presents operational mode. Press again the on/off button, then the appliane stops working.