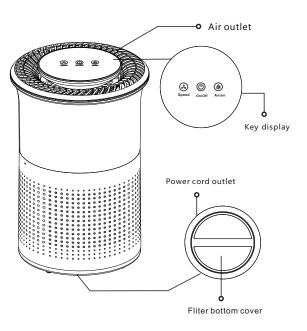

#### Put this product at a suitable place

For better performance, please keep this product a certain distance (over 10cm) from wall or other obstacles

Control panel illustration and operation description

#### 2.On/Off

Press the on/off button, then the appliance starts working. The screen lights up and presents operational mode. Press again the on/off button, then the appliane stops working.

#### 3.Anion

Press the anion button, The anion generator will start working. Anion indicator will be on.

#### 4.Speed

Air speed is in auto speed mode by default upon starting. Press this button to choose air speeds, which comprise low speed, middle speed, high speed and auto speed.

#### 5.Auto mode

Auto mode is the default mode. The machine will work auto automatically After manually adjusting the wind speed, you can press the wind speed key for 3 senconds to enter the automatic mode.

#### 6.Sleep

In sleep mode, the machine works with very little noise, the screen becomes dark.

Note: the icons above are all schematic icons, please make reference to the description to see specific function.