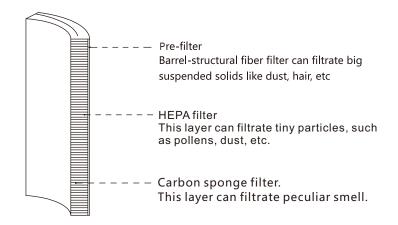

|                  |
| Purchase date                                                                           |                               |                  |

• Please fill in this warranty card immediately when purchasing our products ,so as to file for the record .

# **Air Purifier Specification**



Thank you for choosing this product.

Please read this specification carefully before using the product.

Please keep this specification for future reference.

## Content

| Product introduction | . 1 |
|----------------------|-----|
| Filter introduction  | . 2 |
| Installation         | 3   |
| Utilization          | 4-6 |
| Basic parameters     | . 7 |
| Troubleshooting      | 7   |
| Notes                | . 8 |

## **Product introduction**



## Filter introduction



Cross section of filter

## Utilization



1. Filter installation



Open the cover on the bottom and take • out the filter

Bottom of the product



Remove the package of the filter



Put back the filter and close the cover

Note: Please do well close the cover

## Maintain

## Filter replacement

The filter replacement cycle is 10 months ,it is recommended to replace it regularly.

- 1 Buy filter.
- 2 Install filter . See installation step 2 for details.

## Utilization

#### Put this product at a suitable place

For better performance, please keep this product a certain distance (over 10cm) from wall or other obstacles



Control panel illustration and operation description



### **Utilization**



#### 1. Connecting to the power supply

Please connect this machine to power supply,