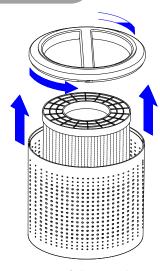

## Utilization

1. Filter installation

Open the cover on the bottom and take • out the filter

Bottom of the product

Remove the package of the filter

Put back the filter and close the cover

Note: Please do well close the cover