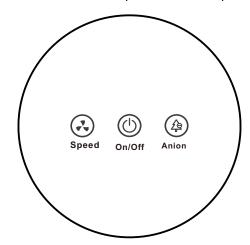

#### Put this product at a suitable place

For better performance, please keep this product a certain distance (over 10cm) from wall or other obstacles

Control panel illustration and operation description

#### 2.On/Off

Press the on/off button, then the appliance starts working. The screen lights up and presents operational mode. Press again the on/off button, then the appliane stops working.

#### 3.Anion

Press the anion button, The anion generator will start working. Anion indicator will be on.

#### 4.Speed

Air speed is in auto speed mode by default upon starting. Press this button to choose air speeds, which comprise low speed, middle speed, high speed and auto speed.