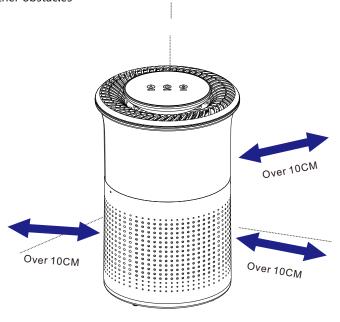

#### Put this product at a suitable place

For better performance, please keep this product a certain distance (over 10cm) from wall or other obstacles

Control panel illustration and operation description